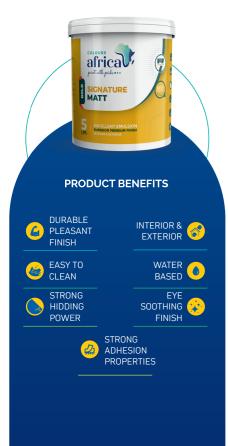

### PRODUCT DESCRIPTION

Colours Africa GOLD SIGNATURE MATT water based emulsion is formulated with special types of acrylic resin and fine pigment with special additives. It provides a matt and Pleasant smooth finish to the wall with good washability.

### **RECOMMENDED USAGE**

Plaster Walls, Concrete, Brickwork, Asbestos Sheets, etc.

### COVERAGE (On smooth primed surface)

\* 10 +/- 2 Sq.mt. per ltr ( Actual Coverage may vary depending upon the Method & Condition of application as well as Surface porosity )

### **AVAILABLE PACK SIZES**

5 LTR. | 20 LTR. | 200 LTR.

Shelf Life: 3 years from the date of manufacturing in unopened containers away from direct sunlight & store in a cool and dry place.

EXCELLENT WASHABILITY