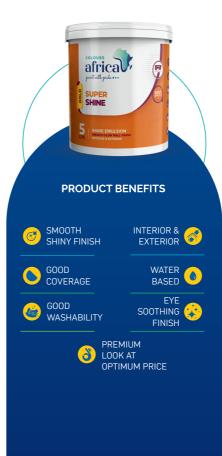

### PRODUCT DESCRIPTION

Colours Africa GOLD SUPER SHINE is specially formulated water based acrylic emulsion which Provides a high sheen smooth finish to your walls and making your home more attractive.

### **RECOMMENDED USAGE**

Plaster Walls, Concrete, Brickwork, Asbestos Sheets, etc.

### COVERAGE (On smooth primed surface)

\* 10 +/- 2 Sq.mt. per ltr ( Actual Coverage may vary depending upon the Method & Condition of application as well as Surface porosity )

### **AVAILABLE PACK SIZES**

5 LTR. | 20 LTR. | 200 LTR.

Shelf Life: 3 years from the date of manufacturing in unopened containers away from direct sunlight & store in a cool and dry place.