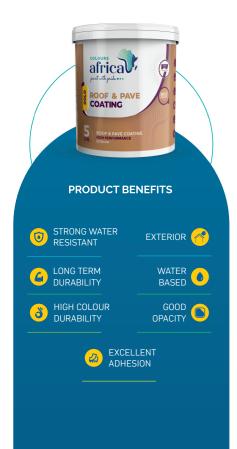

# ROOF & PAVE COATING

### PRODUCT DESCRIPTION

Colours Africa GOLD ROOF & PAVE COATING is enhanced superior acrylic formulation delivers excellent water resistant, good opacity and excellent adhesion for long lasting sealed protaction.