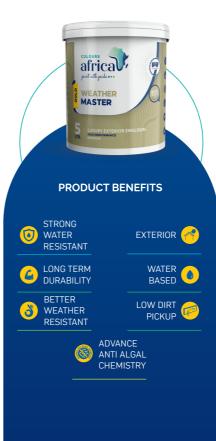

### PRODUCT DESCRIPTION

Colours Africa GOLD WEATHER MASTER emulsion paint is a specially formulated premium acrylic paint with 100% premium acrylic emulsion for durable exterior finish. It also contains special additives to prevent algal & fungal growth.