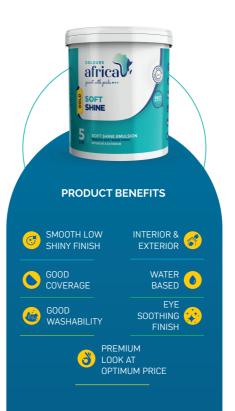

### PRODUCT DESCRIPTION

Colours Africa GOLD SOFT SHINE Emulsion is specially formulated water based acrylic emulsion which Provides a low sheen smooth finish to your walls and making your home more attractive.

### RECOMMENDED USAGE

Plaster Walls, Concrete, Brickwork, Asbestos Sheets, etc.

### COVERAGE (On smooth primed surface)

\* 10 +/- 2 Sq.mt. per ltr ( Actual Coverage may vary depending upon the Method & Condition of application as well as Surface porosity )

### **AVAILABLE PACK SIZES**

5 LTR. | 20 LTR. | 200 LTR.

Shelf Life: 3 years from the date of manufacturing in unopened containers away from direct sunlight & store in a cool and dry place.