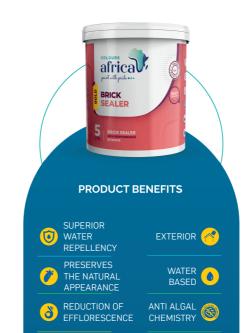

### PRODUCT DESCRIPTION

Colours Africa GOLD Brick Sealer is a fine particle 100% premium acrylic sealer. It is highly effective ready to use sealer that provides long term protection for your bricks, cement, concrete stone and masonry surfaces.