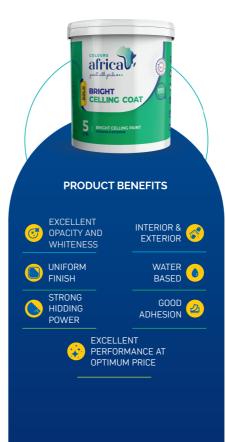

### PRODUCT DESCRIPTION

Colours Africa GOLD Bright Celling Coat is manufactured with acrylic co-polymer emulsion for celling. It is Value for money product which provides a excellent hiding to your walls.

### **RECOMMENDED USAGE**

Plaster Walls, Concrete, Brickwork, Asbestos Sheets, etc.

### COVERAGE (On smooth primed surface)

\* 10 +/- 2 Sq.mt. per ltr ( Actual Coverage may vary depending upon the Method & Condition of application as well as Surface porosity )

### **AVAILABLE PACK SIZES**

5 LTR. | 20 LTR. | 200 LTR.

Shelf Life: 3 years from the date of manufacturing in unopened containers away from direct sunlight & store in a cool and dry place.