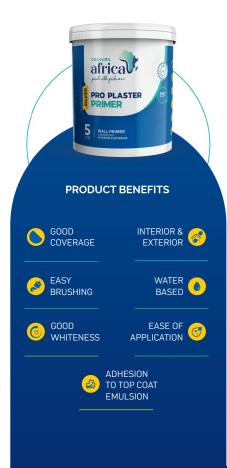

# PRO PLASTER PRIMER

### PRODUCT DESCRIPTION

Colours Africa SILVER PRO Plaster primer is specially formulated & based on acrylic binder. It can be used as priming coat for both old & new plaster surface before Top coat application.

### **RECOMMENDED USAGE**

Plaster Walls, Concrete, Brickwork, Asbestos Sheets, etc.

### COVERAGE (On smooth primed surface)

\* 10 +/- 2 Sq.mt. per ltr ( Actual Coverage may vary depending upon the Method & Condition of application as well as Surface porosity )

### **AVAILABLE PACK SIZES**

5 LTR. | 20 LTR. | 200 LTR.

Shelf Life: 3 years from the date of manufacturing in unopened containers away from direct sunlight & store in a cool and dry place.